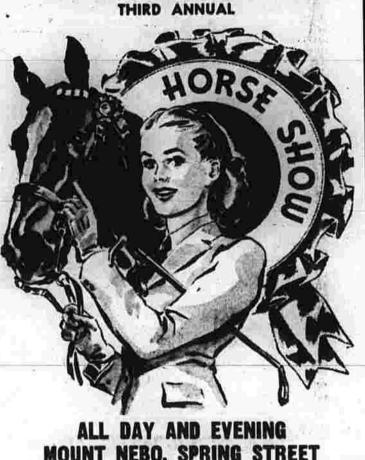

ward to a large turnout of Legio

Manchester

Date Book

Lucy Burke Robert Dunn, William Handler

Among Favorite Entries at Lions Club Horse Show

Snow Ball, owned by Twin Yews Stables of Farmington and ridden by Billy Cotter, will be

Patricia and Paul Sheridan, Ro-

Mildner, machine tender. Mrs. J. bert Nichols, Karen and Jo Ernest Aspinwall and Mrs. Leon- Ann Thyreen, Gail Armstrong. ard Ducharme were checkers, Susan Shearer, Beverly Tuttle, favorite entry among the younger horse fans at the Manchester Lions Club Horse Show, Saturday, June assisting Registrara Mamie A. Caroline Bickford and Dorothy 27 at Mount Nebo. Pictured above is Billy mounted on Snow Ball and relaxing between classes at the Williams. Joyce Coseo and Tina Lions Club show last year. The youthful admirer is unidentified. Billy will ride Snow Ball in Class Pesola were unable to attend. 35 for Ponies under 14.2 hands. Camera Club members proved to Awards for progress and merit their satisfaction last night that through the year were made to color film could be developed by Tina Pesola and Mary Ann Beach grandfather, Sidney Elliott, of amateurs. A process they found of Manchester, Honorable mention Notch road returned today after a somewhat lengthy in comparison with development of black and white film, produced very good results in spite of some breaks in with development of black and white film, produced very good results in spite of some breaks in the williams and Manchester residents of Finley street just over